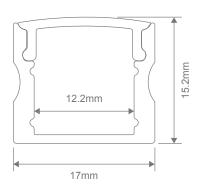

### **Specification Features**

| Installation:       | Surface or Wall Mounted                                                                          |  |  |
|---------------------|--------------------------------------------------------------------------------------------------|--|--|
| Material:           | Extruded Aluminium 6063                                                                          |  |  |
| Finish:             | Natural clear anodised, Black or White                                                           |  |  |
| Diffuser:           | Flat (PMMA) High Output Frost colour                                                             |  |  |
| Length:             | 3000mm Continuous*                                                                               |  |  |
| Size:               | Profile (W) 17mm, (H) 15.2mm                                                                     |  |  |
| Special:            | Custom powder coated colour upon request**                                                       |  |  |
| Driver Installation | Remote Driver Required                                                                           |  |  |
|                     | e cut to any length up to 3m. Includes endcap & mounting clips.<br>upon request Surcharges apply |  |  |